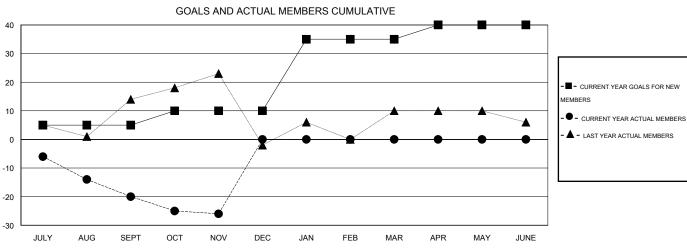

## **LOCATION NEBRASKA**

GMT CA 1

|               |                  | Clubs             |                  |                  | Members               |                    |                                     |                    |                  |
|---------------|------------------|-------------------|------------------|------------------|-----------------------|--------------------|-------------------------------------|--------------------|------------------|
|               | RESU             | LTS FOR 2015-2016 | <b>i</b>         |                  | RESULTS FOR 2015-2016 |                    |                                     |                    |                  |
| QUARTER       | NEW CLUB<br>GOAL | NEW CLUBS         | DROPPED<br>CLUBS | NET<br>GAIN/LOSS | QUARTER               | NEW MEMBER<br>GOAL | CHARTER AND<br>NEW MEMBERS<br>ADDED | DROPPED<br>MEMBERS | NET<br>GAIN/LOSS |
| JULY/AUG/SEPT | 0                | 0                 | 0                | 0                | JULY/AUG/SEPT         | 5                  | 5                                   | 25                 | -20              |
| OCT/NOV/DEC   | 0                | 0                 | 0                | 0                | OCT/NOV/DEC           | 5                  | 9                                   | 15                 | -6               |
| JAN/FEB/MAR   | 1                | 0                 | 0                | 0                | JAN/FEB/MAR           | 25                 | 0                                   | 0                  | 0                |
| APR/MAY/JUNE  | 0                | 0                 | 0                | 0                | APR/MAY/JUNE          | 5                  | 0                                   | 0                  | 0                |